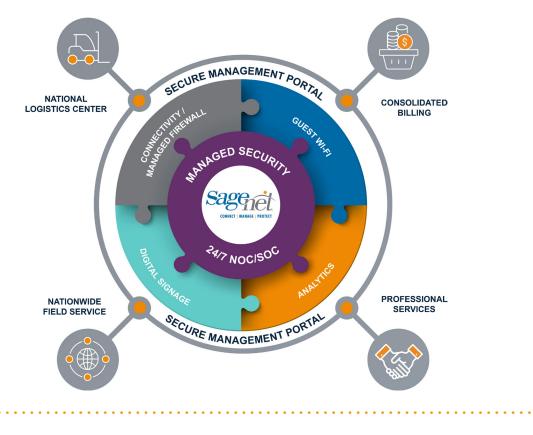

## THE UNIQUE NEEDS OF THE RESTAURANT CHAIN IN THE DIGITAL AGE

SageNet has more than 30 years of experience supporting some of the nation's leading restaurant chains. (The company's largest customer has more than 15,000 locations.) SageNet's Restaurant-Ready methodology offers retailers a PCI compliant, comprehensive managed services approach that includes:

- · 24x7 network and security operations and support
- PCI Compliance scanning and support
- Restaurant-focused subject matter experts (SMEs)
- Dedicated program managers
- Consolidated billing
- Secure management portal
- National Logistics Center
- Nationwide field service organization

By integrating vital in-store services, Sage-Net's Restaurant-Ready platform helps eliminate the headaches associated with opening locations, launching next-gen establishments and introducing new applications and services. The Restaurant-Ready suite of services includes:

- Managed firewalls
- SIEM and SOC services
- Guest Wi-Fi
- Digital signage
- Data analytics